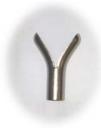

Type S (Substation) with electrode extension. The electrode extension is designed to ensure no inside failure.

Equipped with its insulating stick : Assembly by screwing

## CHARACTERISTICS

- Voltage range : see table 1
- Rated voltage (Ur): see table 1
- Temperature conditions: class N (-25 to 55°C)
- Type S (with electrode extension)
- Electrode extension diameter : 14 mm
- Power supply: 1 standard 9 V battery 6LR61
- Network frequencies : 50 and 60 Hz
- Dimensions of the voltage detector: see table 1.
- Weight of the detector: see table 1.
- Contact electrodes fitted by screwing and easily interchangeable.
- Packaging: supplied in a carrying bag with zip (930 mm x 200 mm) and transparent side pocket
- In compliance with the standard IECI 61243-1 Ed 2 (2003).
- CE marking complies with EMC immunity regulations.

### Accessories :

Plastic carrying case : M78723

Electrode: C92-163

CATU S.A. 10 à 20 avenue Jean Jaurès – B.P.2 – 92 222 BAGNEUX - Cedex FRANCE Téléphone : + 33 1 42 31 46 00 - Fax : +33 1 42 31 46 31