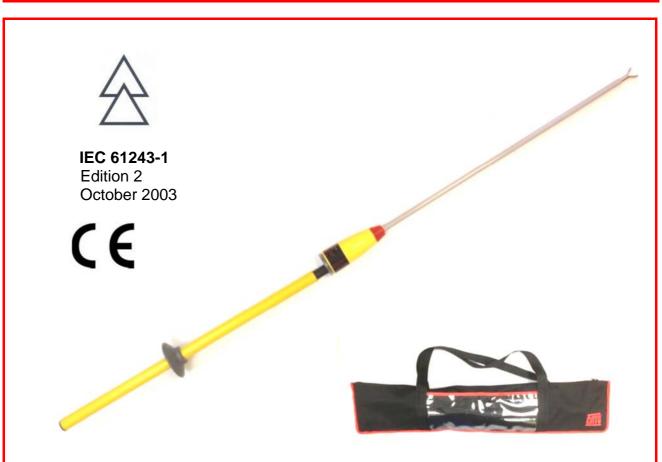

## DESCRIPTION

IEC electronic voltage detector "Ultra compact series" for indoor and outdoor uses. Ultimate "head capacitive technology" of voltage detector.

Universal application 50 / 60 Hz and wide band of voltage from 5 to 30 kV.

Type S (Substation) with electrode extension. The electrode extension is designed to ensure no inside failure.

Equipped with its insulating stick : Assembly by screwing

#### Voltage presence is indicated by :

- Red flashing LED (very bright, visible at more than 20 m in direct lighting).
- Powerful rated audible signal > 67 dB (A) / 1.5 m.

#### **Operating check :**

- Press the Test pushbutton, correct operation is indicated by red LED flashing on and sound signal.
- After releasing the Test button, a timed green LED lights on.

It indicates the good working order of the detector.

## CHARACTERISTICS

- Voltage range : see table 1
- Rated voltage (Ur): see table 1
- Temperature conditions: class N (-25 to 55°C)
- Type S (with electrode extension)
- Electrode extension diameter : 14 mm
- Power supply: 1 standard 9 V battery 6LR61
- Network frequencies : 50 and 60 Hz
- Dimensions of the voltage detector: see table 1.
- Weight of the detector: see table 1.
- Contact electrodes fitted by screwing and easily interchangeable.
- Packaging: supplied in a carrying bag with zip (930 mm x 200 mm) and transparent side pocket
- In compliance with the standard IECI 61243-1 Ed 2 (2003).
- CE marking complies with EMC immunity regulations.

## Table 1 : References

| Reference    | Voltage range | Ur    | Dimensions                        | Weight  |
|--------------|---------------|-------|-----------------------------------|---------|
| CC-965-10/30 | 10 to 30 kV   | 30 kV | Length: 1,55 m<br>Diameter: 59 mm | 0,85 kg |
| CC-965-5/15  | 5 to 15 kV    | 15 kV | Length: 1,45 m<br>Diameter: 59 mm | 0,82 kg |

### Accessories :

Plastic carrying case : M78723

Electrode: C92-163

CATU S.A. 10 à 20 avenue Jean Jaurès – B.P.2 – 92 222 BAGNEUX - Cedex FRANCE Téléphone : + 33 1 42 31 46 00 - Fax : +33 1 42 31 46 31